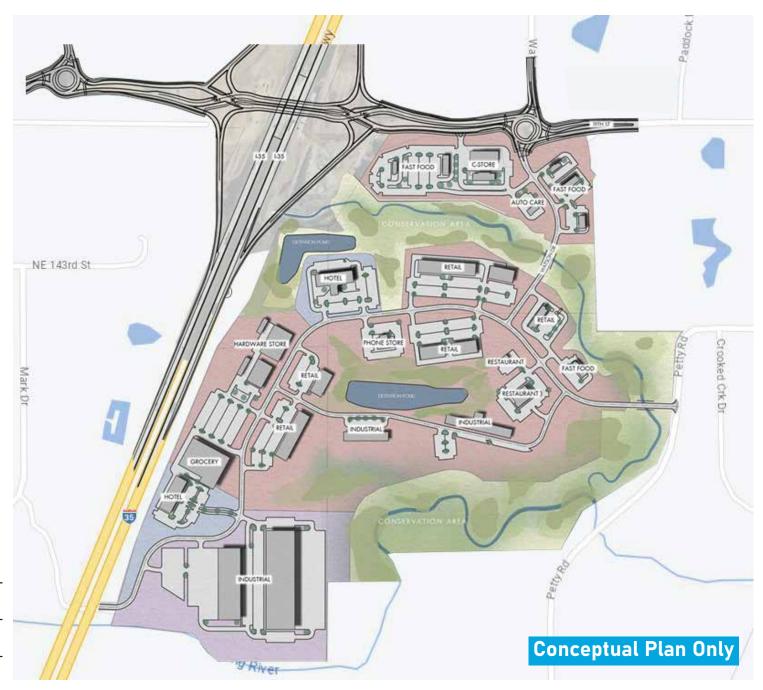

### I-35 SEC 124.94+/- Acres

#### **Property Features**

- Brand new Full Diamond Interchange I-35
- New traffic circle
- Supports a variety of commercial mixed-uses
- All utilities available
- Growing suburb of Kansas City, MO
- Tremendous I-35 visibility and access
- Possible business and development incentives available
- Pro-development municipality
- 11 miles north of the Ford Claycomo Plant

#### **Offering Summary**

| Sale Price | \$2.25 psf      |
|------------|-----------------|
| Size       | 124.94+/- acres |

| 2022 ESTIMATED DEMOGRAPHICS | 1 Mile    | 3 Miles   | 5 Miles   |
|-----------------------------|-----------|-----------|-----------|
| POPULATION:                 | 1,970     | 13,864    | 18,826    |
| AVERAGE HOUSEHOLD INCOME    | \$123,032 | \$110,940 | \$115,747 |