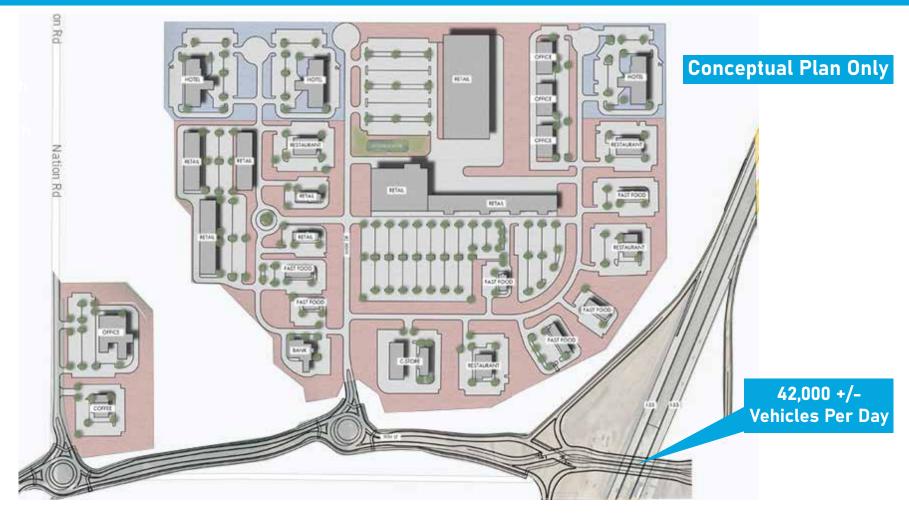

## I-35 NWC 98.31+/- Acres

### **Property Features**

- Brand new Full Diamond Interchange I-35
- Two (2) new traffic circles
- Concepts show a variety of commercial mixed-uses
- All utilities available on site
- Growing suburb of Kansas City, MO
- Tremendous I-35 visibility and access

### **Offering Summary**

| Sale Price | \$2.25 psf     |
|------------|----------------|
| Size       | 98.31+/- acres |