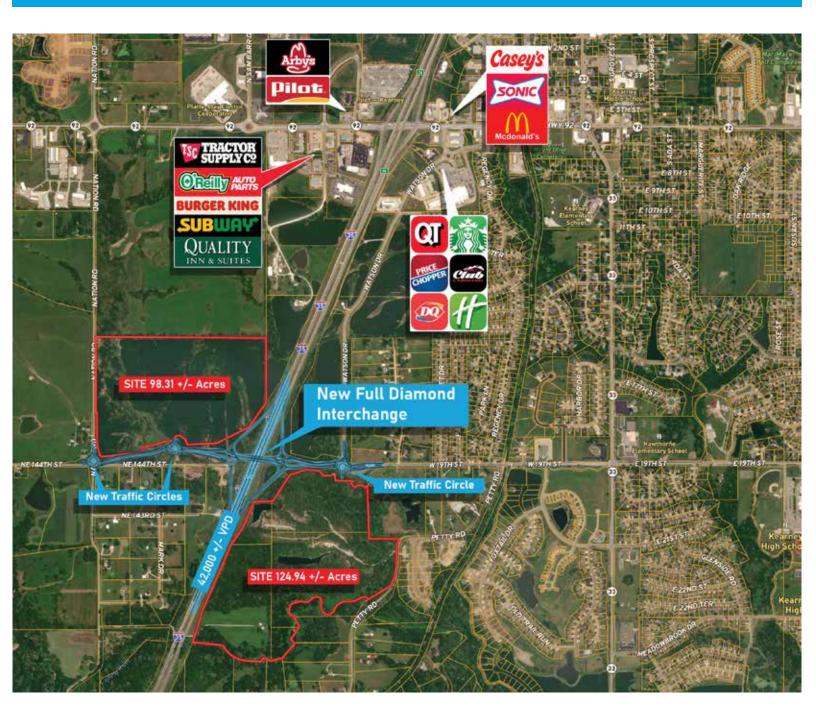

## I-35 NWC 98.31+/- Acres

### **Property Features**

- Brand new Full Diamond Interchange I-35
- Two (2) new traffic circles
- Concepts show a variety of commercial mixed-uses
- All utilities available on site
- Growing suburb of Kansas City, MO
- Tremendous I-35 visibility and access

- Possible business and development incentives
- 11 miles north of the Ford Claycomo Plant

### I-35 SEC 124.94+/- Acres

#### **Property Features**

- Brand new Full Diamond Interchange I-35
- New traffic circle
- Supports a variety of commercial mixed-uses
- All utilities available
- Growing suburb of Kansas City, MO
- Tremendous I-35 visibility and access
- Possible business and development incentives available
- Pro-development municipality
- 11 miles north of the Ford Claycomo Plant